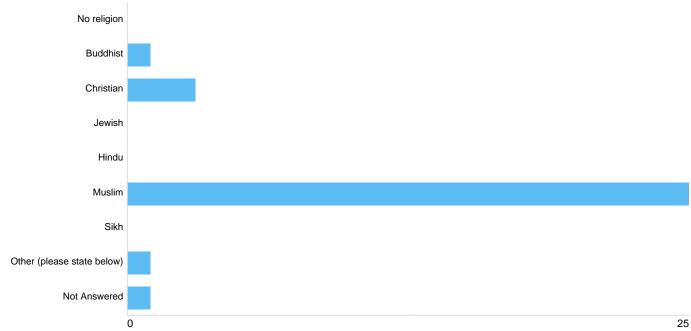

#### Question 12: Religion/Belief

### Religion/belief

| Option                     | Total | Percent |
|----------------------------|-------|---------|
| No religion                | 0     | 0.00%   |
| Buddhist                   | 1     | 3.23%   |
| Christian                  | 3     | 9.68%   |
| Jewish                     | 0     | 0.00%   |
| Hindu                      | 0     | 0.00%   |
| Muslim                     | 25    | 80.65%  |
| Sikh                       | 0     | 0.00%   |
| Other (please state below) | 1     | 3.23%   |
| Not Answered               | 1     | 3.23%   |