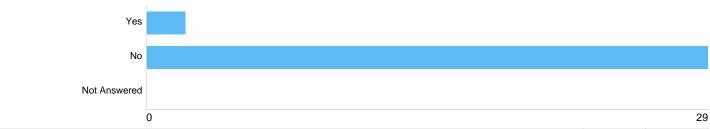

#### disability

| Option       | Total | Percent |
|--------------|-------|---------|
| Yes          | 2     | 6.45%   |
| No           | 29    | 93.55%  |
| Not Answered | 0     | 0.00%   |