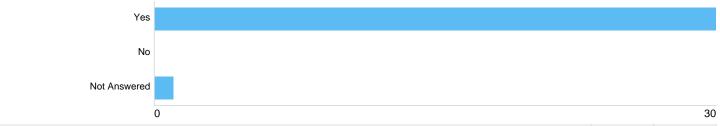

#### Question 1: Are you a licensed Sheffield Driver?

Are you a licensed Sheffield Driver of a Hackney Carriage or Private Hire vehicle?

| Option       | Total | Percent |
|--------------|-------|---------|
| Yes          | 30    | 96.77%  |
| No           | 0     | 0.00%   |
| Not Answered | 1     | 3.23%   |