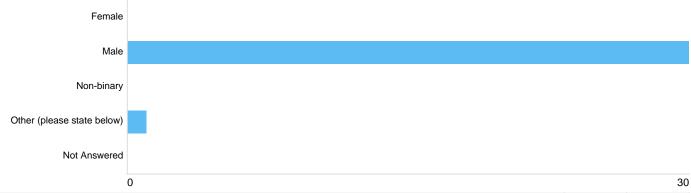

#### Sex

| Option                     | Total | Percent |
|----------------------------|-------|---------|
| Female                     | 1     | 3.23%   |
| Male                       | 30    | 96.77%  |
| Other (please state below) | 0     | 0.00%   |
| Not Answered               | 0     | 0.00%   |