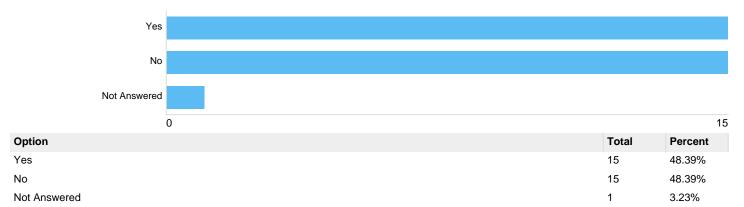

## Question 4: Does the policy document include any information that you disagree with or you think needs amending?

Does the policy document include any information that you disagree with or you think needs amending?