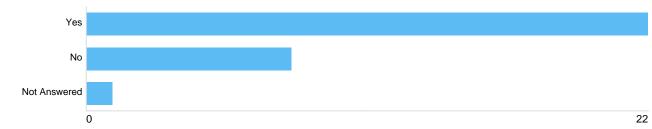

#### Is the policy easy to understand?

| Option       | Total | Percent |
|--------------|-------|---------|
| Yes          | 22    | 70.97%  |
| No           | 8     | 25.81%  |
| Not Answered | 1     | 3.23%   |