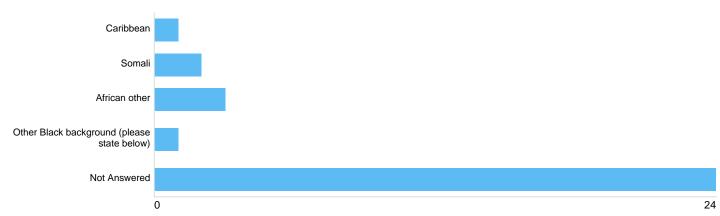

#### Black or Black British

| Option                                      | Total | Percent |
|---------------------------------------------|-------|---------|
| Caribbean                                   | 1     | 3.23%   |
| Somali                                      | 2     | 6.45%   |
| African other                               | 3     | 9.68%   |
| Other Black background (please state below) | 1     | 3.23%   |
| Not Answered                                | 24    | 77.42%  |

#### Black or Black British other

There was 1 response to this part of the question.