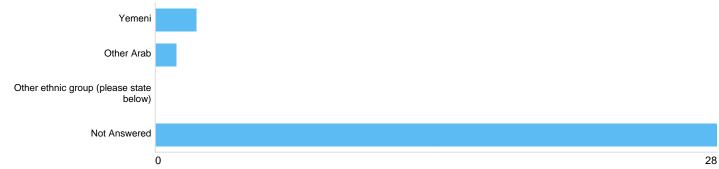

#### Other ethnic group

| Option                                  | Total | Percent |
|-----------------------------------------|-------|---------|
| Yemeni                                  | 2     | 6.45%   |
| Other Arab                              | 1     | 3.23%   |
| Other ethnic group (please state below) | 0     | 0.00%   |
| Not Answered                            | 28    | 90.32%  |

#### Other ethnic group

There were **0** responses to this part of the question.