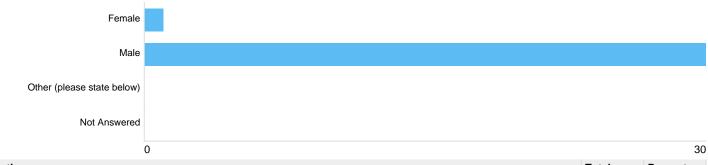

#### **Question 9: Sex**

#### Sex

| Option                     | Total | Percent |
|----------------------------|-------|---------|
| Female                     | 1     | 3.23%   |
| Male                       | 30    | 96.77%  |
| Other (please state below) | 0     | 0.00%   |
| Not Answered               | 0     | 0.00%   |