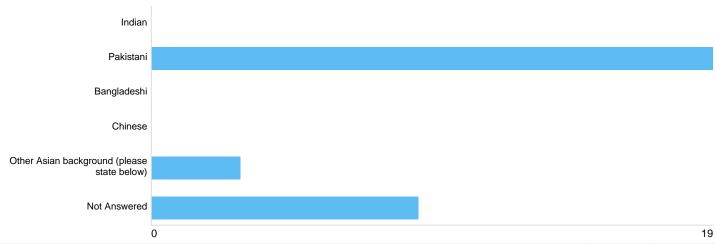

#### Asian or Asian British

| Option                                      | Total | Percent |
|---------------------------------------------|-------|---------|
| Indian                                      | 0     | 0.00%   |
| Pakistani                                   | 19    | 61.29%  |
| Bangladeshi                                 | 0     | 0.00%   |
| Chinese                                     | 0     | 0.00%   |
| Other Asian background (please state below) | 3     | 9.68%   |
| Not Answered                                | 9     | 29.03%  |