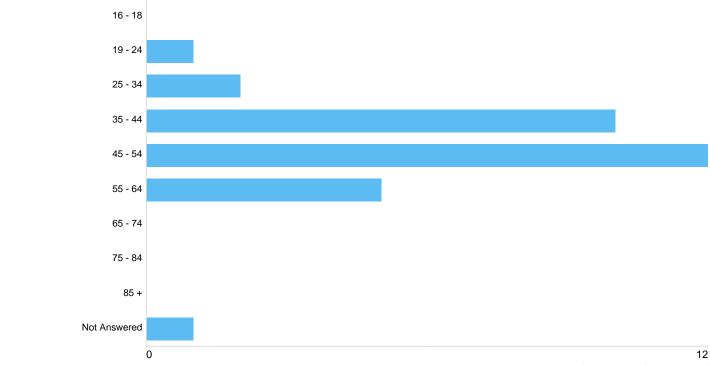

#### Age

| Option       | Total | Percent |
|--------------|-------|---------|
| 16 - 18      | 0     | 0.00%   |
| 19 - 24      | 1     | 3.23%   |
| 25 - 34      | 2     | 6.45%   |
| 35 - 44      | 10    | 32.26%  |
| 45 - 54      | 12    | 38.71%  |
| 55 - 64      | 5     | 16.13%  |
| 65 - 74      | 0     | 0.00%   |
| 75 - 84      | 0     | 0.00%   |
| 85 +         | 0     | 0.00%   |
| Not Answered | 1     | 3.23%   |