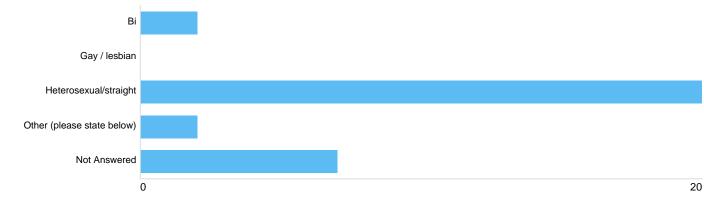

#### **Question 13: Sexual orientation**

#### Sexual orientation

| Option                     | Total | Percent |
|----------------------------|-------|---------|
| Bi                         | 2     | 6.45%   |
| Gay / lesbian              | 0     | 0.00%   |
| Heterosexual/straight      | 20    | 64.52%  |
| Other (please state below) | 2     | 6.45%   |
| Not Answered               | 7     | 22.58%  |