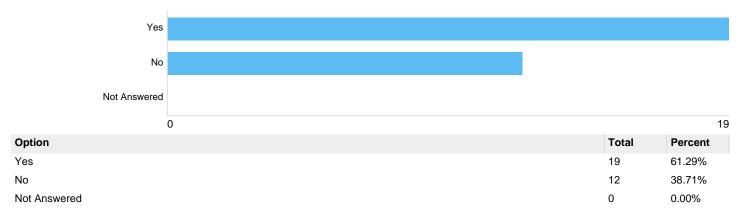

Does the policy document provide you with the information required to understand the purpose of the policy: • Provide individuals with a clear, consistent basis for submitting applications • Provide a clear, consistent basis for determining licence applications • Support the wider strategic aims of the City Council, especially those related to the environment and clean air

| ·            |       |         |
|--------------|-------|---------|
| Option       | Total | Percent |
| Yes          | 19    | 61.29%  |
| No           | 11    | 35.48%  |
| Not Answered | 1     | 3.23%   |