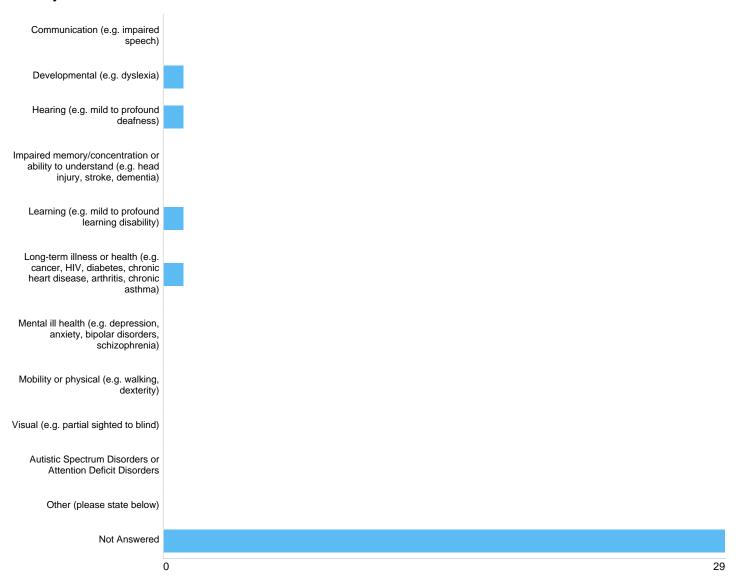

#### Disability detail

| Option                                                                                                     | Total | Percent |
|------------------------------------------------------------------------------------------------------------|-------|---------|
| Communication (e.g. impaired speech)                                                                       | 0     | 0.00%   |
| Developmental (e.g. dyslexia)                                                                              | 1     | 3.23%   |
| Hearing (e.g. mild to profound deafness)                                                                   | 1     | 3.23%   |
| Impaired memory/concentration or ability to understand (e.g. head injury, stroke, dementia)                | 0     | 0.00%   |
| Learning (e.g. mild to profound learning disability)                                                       | 1     | 3.23%   |
| Long-term illness or health (e.g. cancer, HIV, diabetes, chronic heart disease, arthritis, chronic asthma) | 1     | 3.23%   |
| Mental ill health (e.g. depression, anxiety, bipolar disorders, schizophrenia)                             | 0     | 0.00%   |
| Mobility or physical (e.g. walking, dexterity)                                                             | 0     | 0.00%   |
| Visual (e.g. partial sighted to blind)                                                                     | 0     | 0.00%   |
| Autistic Spectrum Disorders or Attention Deficit Disorders                                                 | 0     | 0.00%   |
| Other (please state below)                                                                                 | 0     | 0.00%   |
| Not Answered                                                                                               | 29    | 93.55%  |