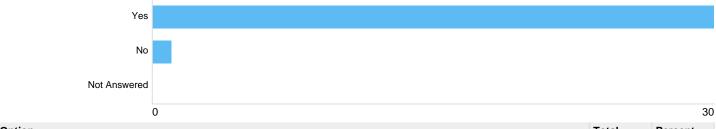

#### Is the policy easy to understand?

| Option       | Total | Percent |
|--------------|-------|---------|
| Yes          | 22    | 70.97%  |
| No           | 8     | 25.81%  |
| Not Answered | 1     | 3.23%   |