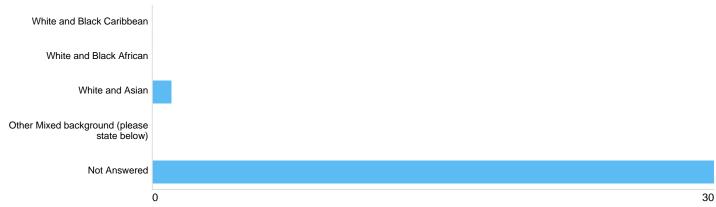

#### Mixed /multiple heritage

| · ·                                         |       | 88      |
|---------------------------------------------|-------|---------|
| Option                                      | Total | Percent |
| White and Black Caribbean                   | 0     | 0.00%   |
| White and Black African                     | 0     | 0.00%   |
| White and Asian                             | 1     | 3.23%   |
| Other Mixed background (please state below) | 0     | 0.00%   |
| Not Answered                                | 30    | 96.77%  |

#### Other mixed background

There were  ${\bf 0}$  responses to this part of the question.