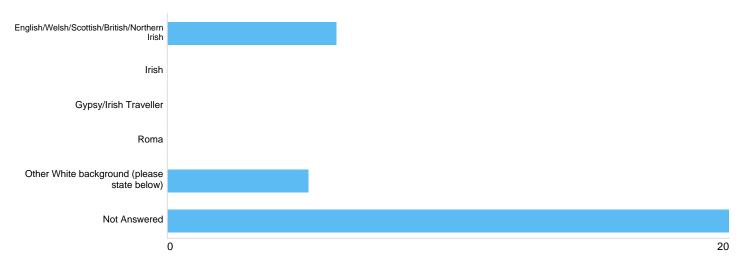

#### White

| Option                                        | Total | Percent |
|-----------------------------------------------|-------|---------|
| English/Welsh/Scottish/British/Northern Irish | 6     | 19.35%  |
| Irish                                         | 0     | 0.00%   |
| Gypsy/Irish Traveller                         | 0     | 0.00%   |
| Roma                                          | 0     | 0.00%   |
| Other White background (please state below)   | 5     | 16.13%  |
| Not Answered                                  | 20    | 64.52%  |